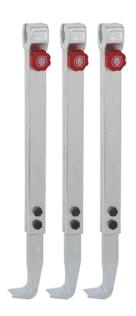

# 3 quick adjusting jaws (set)

For removing bearings, gears, discs, etc.

Art. No. 3-502-S

Series 2-S

EAN 4021176974151

|                             | Technical attribute | Metric  | Imperial    |
|-----------------------------|---------------------|---------|-------------|
| <b>J</b> [                  | Length of jaw       | 500 mm  | 19 3/4 inch |
| $\Delta, \overline{\Delta}$ | Weight              | 9.89 kg |             |