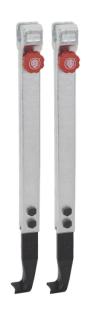

# 2 narrow, quick adjusting jaws (pair)

For removing bearings, gears, discs, etc. for tight or difficult-to-access spaces.

Art. No. 3-503-P

Series 3-P

EAN 4021176974175

|                  | Technical attribute | Metric  | Imperial    |
|------------------|---------------------|---------|-------------|
| <b>J</b> [       | Length of jaw       | 500 mm  | 19 3/4 inch |
| $\nabla, \nabla$ | Weight              | 6.51 kg |             |