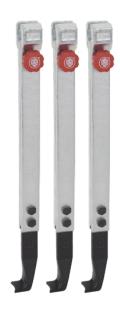

# 3 narrow, quick adjusting jaws (set)

For removing bearings, gears, discs, etc. for tight or difficult-to-access spaces.

Art. No. 3-503-S

Series 3-S

EAN 4021176974199

|                                        | Technical attribute | Metric   | Imperial    |
|----------------------------------------|---------------------|----------|-------------|
| <b>J</b> [                             | Length of jaw       | 500 mm   | 19 3/4 inch |
| $\overline{\Delta}, \overline{\Delta}$ | Weight              | 10.35 kg |             |