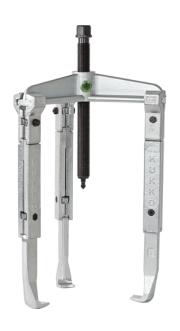

# Universal 3-jaw puller with extended jaws

For removing bearings, gears, discs, etc.

Art. No. 30-1-2

Series 30

EAN 4021176730726

|              | Technical attribute  | Metric      | Imperial            |
|--------------|----------------------|-------------|---------------------|
| Ü            | Spread               | 27 - 90 mm  | 1 1/16 - 3 1/2 inch |
|              | Depth                | 200 mm      | 7 7/8 inch          |
| Щ            | Spread used internal | 70 - 140 mm | 2 3/4 - 5 1/2 inch  |
|              | Hexagon drive (male) | 17 mm       |                     |
| max.         | Maximum torque       | 80 Nm       |                     |
| max.         | Maximum load         | 6 t         | 6.5 US t            |
| Σ,Ω          | Weight               | 2.445 kg    |                     |
| ± <b>1</b>   | Space below          | 10 mm       | 3/8 inch            |
| *   <b>+</b> | Space next to it     | 31 mm       | 1 1/4 inch          |
| ×            | Number of jaws       | 3           | 3                   |