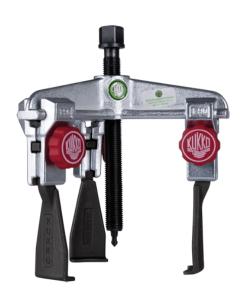

# Universal 3-jaw puller with narrow, quick adjusting jaws

For removing bearings, gears, discs, etc. for tight or difficult-to-access spaces.

Art. No. 30-10+S

Series 30+S

EAN 4021176756979

|              | Technical attribute  | Metric      | Imperial            |
|--------------|----------------------|-------------|---------------------|
| Ü            | Spread               | 27 - 130 mm | 1 1/16 - 5 1/8 inch |
|              | Depth                | 100 mm      | 3 7/8 inch          |
| ÜΠ           | Spread used internal | 70 - 180 mm | 2 3/4 - 7 1/8 inch  |
|              | Hexagon drive (male) | 17 mm       |                     |
| max.         | Maximum load         | 3 t         | 3 US t              |
| max.         | Maximum torque       | 40 Nm       | 29.5 ft lb          |
| Δ'Δ          | Weight               | 1.54 kg     |                     |
| ± <b>•</b>   | Space below          | 2,6 mm      | 1/8 inch            |
| *   <b>+</b> | Space next to it     | 14 mm       | 5/8 inch            |
| J×           | Number of jaws       | 3           | 3                   |

**30-10+S** Product data sheet