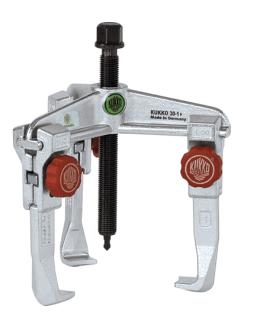

Product name

# Universal 3-jaw puller with quick adjusting jaws

For removing bearings, gears, discs, etc.

| Art. No. | 30-1+         |             |
|----------|---------------|-------------|
| Series   | 30+           |             |
| EAN      | 4021176731488 | <b>0</b> 38 |

|                                         | Technical attribute  | Metric      | Imperial            |
|-----------------------------------------|----------------------|-------------|---------------------|
| Ū                                       | Spread               | 27 - 90 mm  | 1 1/16 - 3 1/2 inch |
|                                         | Depth                | 100 mm      | 3 7/8 inch          |
| Ш                                       | Spread used internal | 70 - 140 mm | 2 3/4 - 5 1/2 inch  |
|                                         | Hexagon drive (male) | 17 mm       |                     |
| max.                                    | Maximum load         | 6 t         | 6.5 US t            |
| max.                                    | Maximum torque       | 80 Nm       | 59 ft lb            |
| $\underline{\nabla},\underline{\nabla}$ | Weight               | 1.46 kg     |                     |
| ±                                       | Space below          | 10 mm       | 3/8 inch            |
|                                         | Space next to it     | 31 mm       | 1 1/4 inch          |
| ×                                       | Number of jaws       | 3           | 3                   |