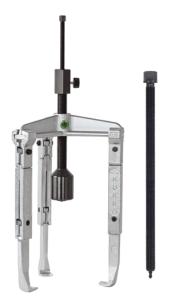

# Universal 3-jaw puller with long hydraulic spindle and extended jaws(including mechanical pressure screw)

For pulling particularly tight bearings, gears, discs, etc.

| Art. No. | 30-2-3-B      |
|----------|---------------|
| Series   | 30-B          |
| EAN      | 4021176886300 |

|                    | Technical attribute  | Metric       | Imperial           |
|--------------------|----------------------|--------------|--------------------|
| Ū                  | Spread               | 35 - 160 mm  | 1 3/8 - 6 3/8 inch |
|                    | Depth                | 300 mm       | 11 7/8 inch        |
| Щ                  | Spread used internal | 100 - 220 mm | 3 7/8 - 8 5/8 inch |
|                    | Hexagon drive (male) | 12 mm        |                    |
| max.               | Maximum torque       | 150 Nm       |                    |
| max.               | Maximum load         | 7 t          | 7.5 US t           |
| $\Delta^{L}\Delta$ | Weight               | 5.6 kg       |                    |
| ±                  | Space below          | 9 mm         | 3/8 inch           |
| → <u>+</u>         | Space next to it     | 40 mm        | 1 5/8 inch         |
| ×                  | Number of jaws       | 3            | 3                  |