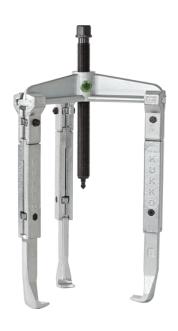

# Universal 3-jaw puller with extended jaws

For removing bearings, gears, discs, etc.

Art. No. 30-2-3

Series 30

EAN 4021176730986

|        | Technical attribute  | Metric       | Imperial           |
|--------|----------------------|--------------|--------------------|
| ф      | Spread               | 160 mm       | 6 3/8 inch         |
| Ţ      | Depth                | 300 mm       | 11 7/8 inch        |
| $\Box$ | Spread used internal | 100 - 220 mm | 3 7/8 - 8 5/8 inch |
|        | Hexagon drive (male) | 22 mm        |                    |
| max.   | Maximum torque       | 150 Nm       |                    |
| max.   | Maximum load         | 7 t          | 7.5 US t           |
| Δ, Ω   | Weight               | 5.565 kg     |                    |
| ×      | Number of jaws       | 3            | 3                  |