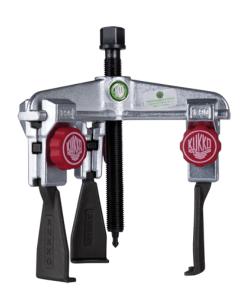

# Universal 3-jaw puller with narrow, quick adjusting jaws

For removing bearings, gears, discs, etc. for tight or difficult-to-access spaces.

Art. No. 30-2+S

Series 30+S

EAN 4021176757051

|            | Technical attribute  | Metric       | Imperial           |
|------------|----------------------|--------------|--------------------|
| ф          | Spread               | 35 - 160 mm  | 1 3/8 - 6 3/8 inch |
| Įή         | Depth                | 150 mm       | 5 7/8 inch         |
| Щ          | Spread used internal | 100 - 220 mm | 3 7/8 - 8 5/8 inch |
|            | Hexagon drive (male) | 22 mm        |                    |
| max.       | Maximum load         | 5 t          | 5.5 US t           |
| max.       | Maximum torque       | 120 Nm       | 88.5 ft lb         |
| Δ, Ω       | Weight               | 3.785 kg     |                    |
| ± <b>•</b> | Space below          | 4 mm         | 3/16 inch          |
| *   t-     | Space next to it     | 19 mm        | 3/4 inch           |
| ×          | Number of jaws       | 3            | 3                  |