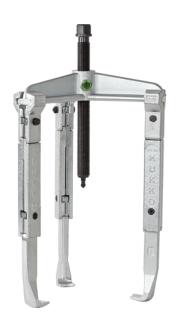

# Universal 3-jaw puller with extended jaws

For removing bearings, gears, discs, etc.

Art. No. 30-3-25

Series 30

EAN 4021176901256

|                  | Technical attribute  | Metric       | Imperial            |
|------------------|----------------------|--------------|---------------------|
| Ф                | Spread               | 35 - 250 mm  | 1 3/8 - 9 7/8 inch  |
| Ţ                | Depth                | 250 mm       | 9 7/8 inch          |
| İΠ               | Spread used internal | 180 - 340 mm | 7 1/8 - 13 3/8 inch |
|                  | Hexagon drive (male) | 27 mm        |                     |
| max.             | Maximum torque       | 250 Nm       |                     |
| max.             | Maximum load         | 10 t         | 11 US t             |
| $\Delta^+\Delta$ | Weight               | 10.195 kg    |                     |
| ± <b>1</b>       | Space below          | 20 mm        | 3/4 inch            |
| * <b>!-</b>      | Space next to it     | 67 mm        | 2 5/8 inch          |
| ×                | Number of jaws       | 3            | 3                   |