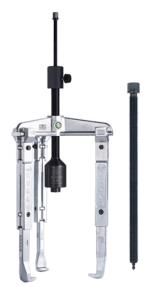

# Universal 3-jaw puller with long hydraulic spindle and extended jaws(including mechanical pressure screw)

For pulling particularly tight bearings, gears, discs, etc.

| Art. No. | 30-3-3-B      |
|----------|---------------|
| Series   | 30-B          |
| EAN      | 4021176886362 |

|                   | Technical attribute  | Metric       | Imperial            |
|-------------------|----------------------|--------------|---------------------|
| ψ                 | Spread               | 46 - 250 mm  | 1 7/8 - 9 7/8 inch  |
|                   | Depth                | 300 mm       | 11 7/8 inch         |
| μ                 | Spread used internal | 180 - 340 mm | 7 1/8 - 13 3/8 inch |
|                   | Hexagon drive (male) | 12 mm        |                     |
| max.              | Maximum torque       | 250 Nm       |                     |
| max.              | Maximum load         | 10 t         | 11 US t             |
| $\Delta^{}\Delta$ | Weight               | 10.8 kg      |                     |
| ± <b>*</b>        | Space below          | 20 mm        | 3/4 inch            |
|                   | Space next to it     | 67 mm        | 2 5/8 inch          |
| ×                 | Number of jaws       | 3            | 3                   |