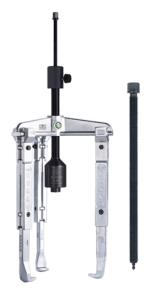

# Universal 3-jaw puller with long hydraulic spindle and extended jaws(including mechanical pressure screw)

For pulling particularly tight bearings, gears, discs, etc.

| Art. No. | 30-3-4-B      |
|----------|---------------|
| Series   | 30-B          |
| EAN      | 4021176886379 |

|                                     | Technical attribute  | Metric       | Imperial            |
|-------------------------------------|----------------------|--------------|---------------------|
| Ū                                   | Spread               | 46 - 250 mm  | 1 7/8 - 9 7/8 inch  |
|                                     | Depth                | 400 mm       | 15 3/4 inch         |
| Ш                                   | Spread used internal | 180 - 340 mm | 7 1/8 - 13 3/8 inch |
|                                     | Hexagon drive (male) | 12 mm        |                     |
| max.                                | Maximum torque       | 250 Nm       |                     |
| max.                                | Maximum load         | 10 t         | 11 US t             |
| $\Delta^{\!\!\!\!\!\!\!\!\!}\Delta$ | Weight               | 14.73 kg     |                     |
| ±                                   | Space below          | 20 mm        | 3/4 inch            |
|                                     | Space next to it     | 67 mm        | 2 5/8 inch          |
| ×                                   | Number of jaws       | 3            | 3                   |