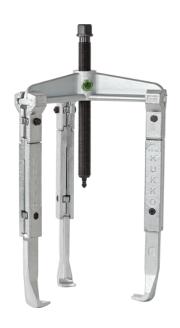

# Universal 3-jaw puller with extended jaws

For removing bearings, gears, discs, etc.

Art. No. 30-3-4

Series 30

EAN 4021176731228

|                    | Technical attribute  | Metric       | Imperial            |
|--------------------|----------------------|--------------|---------------------|
| ψ                  | Spread               | 46 - 250 mm  | 1 7/8 - 9 7/8 inch  |
| Ţ                  | Depth                | 400 mm       | 15 3/4 inch         |
| Щ                  | Spread used internal | 180 - 340 mm | 7 1/8 - 13 3/8 inch |
|                    | Hexagon drive (male) | 27 mm        |                     |
| max.               | Maximum torque       | 250 Nm       |                     |
| max.               | Maximum load         | 10 t         | 11 US t             |
| Δ, Ω               | Weight               | 12.86 kg     |                     |
| ± <b>•</b>         | Space below          | 20 mm        | 3/4 inch            |
| *   <del>  -</del> | Space next to it     | 67 mm        | 2 5/8 inch          |
| ×                  | Number of jaws       | 3            | 3                   |