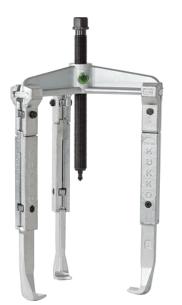

# Universal 3-jaw puller with extended jaws

For removing bearings, gears, discs, etc.

| Art. No. | 30-3-5        |  |
|----------|---------------|--|
| Series   | 30            |  |
| EAN      | 4021176731303 |  |

|                    | Technical attribute  | Metric       | Imperial            |
|--------------------|----------------------|--------------|---------------------|
| $\Box$             | Spread               | 46 - 250 mm  | 1 7/8 - 9 7/8 inch  |
|                    | Depth                | 500 mm       | 19 3/4 inch         |
| Щ                  | Spread used internal | 180 - 340 mm | 7 1/8 - 13 3/8 inch |
|                    | Hexagon drive (male) | 27 mm        |                     |
| max.               | Maximum torque       | 250 Nm       |                     |
| max.               | Maximum load         | 10 t         | 11 US t             |
| $\Delta^{L}\Delta$ | Weight               | 14.385 kg    |                     |
| ± •                | Space below          | 20 mm        | 3/4 inch            |
|                    | Space next to it     | 67 mm        | 2 5/8 inch          |
| ×                  | Number of jaws       | 3            | 3                   |