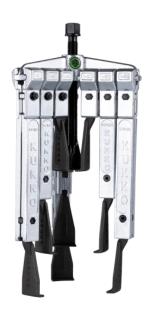

# Universal 3-jaw puller with narrow jaws, in set

For removing bearings, gears, discs, etc. for tight or difficult-to-access spaces.

Art. No. 30-3-SP

Series 30-SP

EAN 4021176728358

|        | Technical attribute  | Metric         | Imperial                      |
|--------|----------------------|----------------|-------------------------------|
| Ü      | Spread               | 250 mm         | 9 7/8 inch                    |
| ψį     | Depth                | 200/300/400 mm | 7 7/8; 11 7/8; 15 3/4<br>inch |
| $\Box$ | Spread used internal | 180 - 340 mm   | 7 1/8 - 13 3/8 inch           |
|        | Hexagon drive (male) | 27 mm          |                               |
| max.   | Maximum load         | 7 t            | 7.5 US t                      |
| max.   | Maximum torque       | 220 Nm         | 162 ft lb                     |
| Δ, Ω   | Weight               | 23.67 kg       |                               |
| J×     | Number of jaws       | 3              | 3                             |