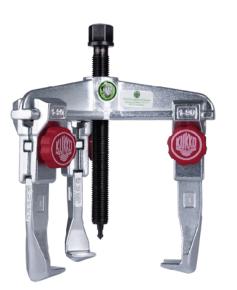

# Universal 3-jaw puller with quick adjusting jaws

For removing bearings, gears, discs, etc.

| Art. No. | 30-30+        |  |
|----------|---------------|--|
| Series   | 30+           |  |
| EAN      | 4021176303333 |  |

|                          | Technical attribute  | Metric       | Imperial            |
|--------------------------|----------------------|--------------|---------------------|
| $\Box$                   | Spread               | 50 - 375 mm  | 2 - 14 3/4 inch     |
|                          | Depth                | 200 mm       | 7 7/8 inch          |
| Ē                        | Spread used internal | 180 - 440 mm | 7 1/8 - 17 3/8 inch |
|                          | Hexagon drive (male) | 36 mm        |                     |
| max.                     | Maximum load         | 15 t         | 16 US t             |
| max.                     | Maximum torque       | 250 Nm       | 184 ft lb           |
| $\Delta^{\dot{-}}\Delta$ | Weight               | 10.635 kg    |                     |
| ±                        | Space below          | 20 mm        | 3/4 inch            |
|                          | Space next to it     | 67 mm        | 2 5/8 inch          |
| ×                        | Number of jaws       | 3            | 3                   |