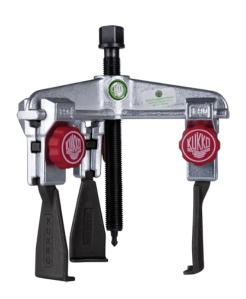

# Universal 3-jaw puller with narrow, quick adjusting jaws

For removing bearings, gears, discs, etc. for tight or difficult-to-access spaces.

Art. No. 30-3+S

Series 30+S

EAN 4021176757211

|            | Technical attribute  | Metric       | Imperial            |
|------------|----------------------|--------------|---------------------|
| Ü          | Spread               | 46 - 250 mm  | 1 7/8 - 9 7/8 inch  |
| Ţ          | Depth                | 200 mm       | 7 7/8 inch          |
| ÜΠ         | Spread used internal | 180 - 340 mm | 7 1/8 - 13 3/8 inch |
|            | Hexagon drive (male) | 27 mm        |                     |
| max.       | Maximum load         | 13,5 t       | 14.5 US t           |
| max.       | Maximum torque       | 390 Nm       | 287 ft lb           |
| Δ,Ω        | Weight               | 9.3 kg       |                     |
| ± <b>•</b> | Space below          | 6,5 mm       | 1/4 inch            |
| -1 I+-     | Space next to it     | 52 mm        | 2 1/16 inch         |
| ×          | Number of jaws       | 3            | 3                   |