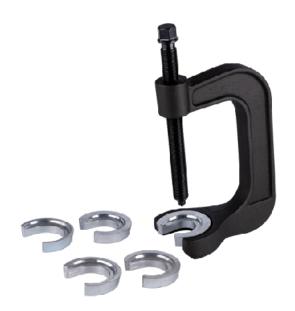

## Steering wheel pullers

Art. No. 31-2

Series 31

EAN 4021176013966

|     | Technical attribute         | Metric     | Imperial           |
|-----|-----------------------------|------------|--------------------|
|     | Diameter of steering column | 80 - 90 mm | 3 1/4 - 3 1/2 inch |
|     | Hexagon drive (male)        | 22 mm      |                    |
| Δ,Ω | Weight                      | 4.86 kg    |                    |