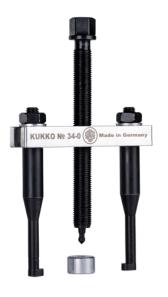

# Steering wheel pullers

For universal application with steering wheels with large puller slits.

| Art. No. | 34-0          |     |
|----------|---------------|-----|
| Series   | 34            |     |
| EAN      | 4021176865879 | 间燃烧 |

|                          | Technical attribute  | Metric    | Imperial           |
|--------------------------|----------------------|-----------|--------------------|
| ⊢                        | Length               | 35-90 mm  | 1 3/8 - 3 1/2 inch |
|                          | Hexagon drive (male) | 17 mm     |                    |
| für<br>for               | Application          | GM 3/Opel | GM 3/Opel          |
| $\Delta^{\dagger}\Delta$ | Weight               | 0.68 kg   |                    |