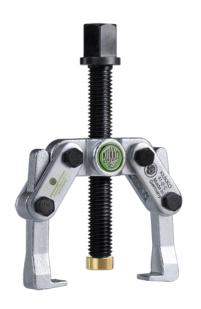

## Universal 2-jaw puller with swiveling jaws

For removing bearings, gears, discs, etc.

Art. No. 41-4-C

Series 41-C

EAN 4021176039874

| Technical attribute  | Metric                                                                                            | Imperial                                                                                                                                 |
|----------------------|---------------------------------------------------------------------------------------------------|------------------------------------------------------------------------------------------------------------------------------------------|
| Spread               | 18 - 130 mm                                                                                       | 3/4 - 5 1/8 inch                                                                                                                         |
| Depth                | 160 mm                                                                                            | 6 3/8 inch                                                                                                                               |
| Hexagon drive (male) | 17 mm                                                                                             |                                                                                                                                          |
| Maximum load         | 5,0 t                                                                                             |                                                                                                                                          |
| Maximum torque       | 85 Nm                                                                                             |                                                                                                                                          |
| Weight               | 1.38 kg                                                                                           |                                                                                                                                          |
| Space below          | 9 mm                                                                                              | 3/8 inch                                                                                                                                 |
| Space next to it     | 35 mm                                                                                             | 1 3/8 inch                                                                                                                               |
| Number of jaws       | 2                                                                                                 | 2                                                                                                                                        |
|                      | Spread Depth Hexagon drive (male) Maximum load Maximum torque Weight Space below Space next to it | Spread18-130 mmDepth160 mmHexagon drive (male)17 mmMaximum load5,0 tMaximum torque85 NmWeight1.38 kgSpace below9 mmSpace next to it35 mm |