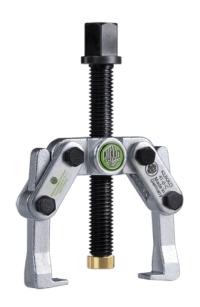

## Universal 2-jaw puller with swiveling jaws

For removing bearings, gears, discs, etc.

Art. No. 41-5-C

Series 41-C

EAN 4021176039898

| Technical attribute  | Metric                                                                                            | Imperial                                                                                                                                                           |
|----------------------|---------------------------------------------------------------------------------------------------|--------------------------------------------------------------------------------------------------------------------------------------------------------------------|
| Spread               | 26 - 180 mm                                                                                       | 1 1/32 - 7 1/8 inch                                                                                                                                                |
| Depth                | 200 mm                                                                                            | 7 7/8 inch                                                                                                                                                         |
| Hexagon drive (male) | 22 mm                                                                                             |                                                                                                                                                                    |
| Maximum load         | 7,0 t                                                                                             |                                                                                                                                                                    |
| Maximum torque       | 150 Nm                                                                                            |                                                                                                                                                                    |
| Weight               | 3.28 kg                                                                                           |                                                                                                                                                                    |
| Space below          | 15 mm                                                                                             | 5/8 inch                                                                                                                                                           |
| Space next to it     | 35 mm                                                                                             | 1 3/8 inch                                                                                                                                                         |
| Number of jaws       | 2                                                                                                 | 2                                                                                                                                                                  |
|                      | Spread Depth Hexagon drive (male) Maximum load Maximum torque Weight Space below Space next to it | Spread 26 - 180 mm  Depth 200 mm  Hexagon drive (male) 22 mm  Maximum load 7,0 t  Maximum torque 150 Nm  Weight 3.28 kg  Space below 15 mm  Space next to it 35 mm |