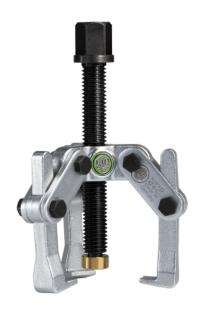

## Universal 3-jaw puller with swiveling jaws

For removing bearings, gears, discs, etc.

Art. No. 42-4-C

Series 42-C

EAN 4021176039942

| Technical attribute  | Metric                                                                                            | Imperial                                                                                                                                 |
|----------------------|---------------------------------------------------------------------------------------------------|------------------------------------------------------------------------------------------------------------------------------------------|
| Spread               | 18 - 130 mm                                                                                       | 3/4 - 5 1/8 inch                                                                                                                         |
| Depth                | 160 mm                                                                                            | 6 3/8 inch                                                                                                                               |
| Hexagon drive (male) | 17 mm                                                                                             |                                                                                                                                          |
| Maximum load         | 5,0 t                                                                                             |                                                                                                                                          |
| Maximum torque       | 85 Nm                                                                                             |                                                                                                                                          |
| Weight               | 2.08 kg                                                                                           |                                                                                                                                          |
| Space below          | 9 mm                                                                                              | 3/8 inch                                                                                                                                 |
| Space next to it     | 35 mm                                                                                             | 1 3/8 inch                                                                                                                               |
| Number of jaws       | 3                                                                                                 | 3                                                                                                                                        |
|                      | Spread Depth Hexagon drive (male) Maximum load Maximum torque Weight Space below Space next to it | Spread18-130 mmDepth160 mmHexagon drive (male)17 mmMaximum load5,0 tMaximum torque85 NmWeight2.08 kgSpace below9 mmSpace next to it35 mm |