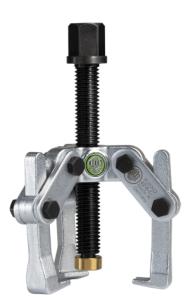

## Universal 3-jaw puller with swiveling jaws

For removing bearings, gears, discs, etc.

| Art. No. | 42-5-C        |    |
|----------|---------------|----|
| Series   | 42-C          |    |
| EAN      | 4021176039959 | 03 |

|                    | Technical attribute  | Metric      | Imperial            |
|--------------------|----------------------|-------------|---------------------|
| $\Box$             | Spread               | 26 - 180 mm | 1 1/32 - 7 1/8 inch |
|                    | Depth                | 200 mm      | 7 7/8 inch          |
|                    | Hexagon drive (male) | 22 mm       |                     |
| max.               | Maximum load         | 7,0 t       |                     |
| max.               | Maximum torque       | 150 Nm      |                     |
| $\Delta^{L}\Delta$ | Weight               | 4.295 kg    |                     |
| ±                  | Space below          | 15 mm       | 5/8 inch            |
|                    | Space next to it     | 35 mm       | 1 3/8 inch          |
| J×                 | Number of jaws       | 3           | 3                   |