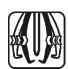

/4 inch                                                                                                                                      |
| Number of jaws       | 3                                                                                                 | 3                                                                                                                                             |
|                      | Spread Depth Hexagon drive (male) Maximum load Maximum torque Weight Space below Space next to it | Spread23 - 250 mmDepth200 mmHexagon drive (male)24 mmMaximum load9,5 tMaximum torque200 NmWeight4.685 kgSpace below12 mmSpace next to it17 mm |



## Technologies



## **SWITCH**

A two-sided spindle tip provides optimal adjustment of the spindle to the shaft.



## **AUTOGRIP**

The jaws clamp and center automatically.