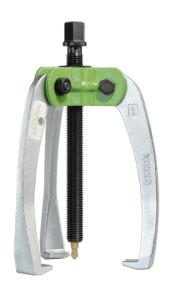

## Universal 3-jaw puller with selfcentering jaws

For removing bearings, gears, discs, etc.

Art. No. 45-4-C

Series 45-C

EAN 4021176040153

| Technical attribute  | Metric                                                                                            | Imperial                                                                                                                                      |
|----------------------|---------------------------------------------------------------------------------------------------|-----------------------------------------------------------------------------------------------------------------------------------------------|
| Spread               | 23 - 250 mm                                                                                       | 7/8 - 9 7/8 inch                                                                                                                              |
| Depth                | 200 mm                                                                                            | 7 7/8 inch                                                                                                                                    |
| Hexagon drive (male) | 24 mm                                                                                             |                                                                                                                                               |
| Maximum load         | 9,5 t                                                                                             |                                                                                                                                               |
| Maximum torque       | 200 Nm                                                                                            |                                                                                                                                               |
| Weight               | 4.685 kg                                                                                          |                                                                                                                                               |
| Space below          | 12 mm                                                                                             | 1/2 inch                                                                                                                                      |
| Space next to it     | 17 mm                                                                                             | 3/4 inch                                                                                                                                      |
| Number of jaws       | 3                                                                                                 | 3                                                                                                                                             |
|                      | Spread Depth Hexagon drive (male) Maximum load Maximum torque Weight Space below Space next to it | Spread23 - 250 mmDepth200 mmHexagon drive (male)24 mmMaximum load9,5 tMaximum torque200 NmWeight4.685 kgSpace below12 mmSpace next to it17 mm |