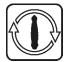

## **SWITCH**

A two-sided spindle tip provides optimal adjustment of the spindle to the shaft.