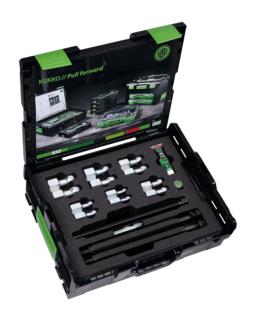

## Ball bearing extractor set "Universal

For removing grooved ball bearings without having to dismantle the shaft.

Art. No. 69-C

Series 69

EAN 4021176781544

|                                        | Technical attribute      | Metric                                              | Imperial                                            |
|----------------------------------------|--------------------------|-----------------------------------------------------|-----------------------------------------------------|
|                                        | Ball bearing ISO         | 6021–6032;<br>6213–6230;<br>6310–6321;<br>6406–6417 | 6021–6032;<br>6213–6230;<br>6310–6321;<br>6406–6417 |
|                                        | Bearing adapter diameter | 16 - 32 mm                                          |                                                     |
|                                        | Clamping range 69 mm     | 60-240 mm                                           |                                                     |
| $\overline{\Delta}, \overline{\Delta}$ | Weight                   | 11 kg                                               |                                                     |