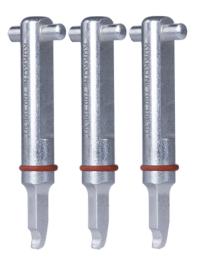

## 3 narrow replacement jaws with rings (red)

To remove grooved ball bearings without causing damage and without having to dismantle the shaft.

| Art. No. | 70-011-S      |             |
|----------|---------------|-------------|
| Series   | 70-0          | THERE AND A |
| EAN      | 4021176181306 |             |

|                | Technical attribute | Metric                        | Imperial                      |
|----------------|---------------------|-------------------------------|-------------------------------|
|                | Ball bearing ISO    | 6000-6004;<br>6200-6202; 6301 | 6000-6004;<br>6200-6202; 6301 |
| x              | Number of jaws      | 3                             | 3                             |
| L              | K-70 jaw length     | 70 mm                         | 2 3/4 inch                    |
| O <sub>x</sub> | Number of rings     | 3 St. / pcs.                  | 3 St. / pcs.                  |
| ΔЪ             | Weight              | 0.125 kg                      |                               |