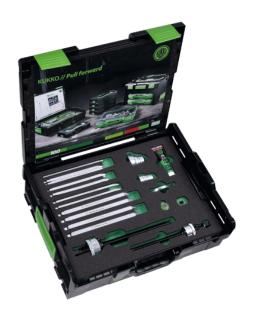

## Ball bearing extractor set for deepgroove ball bearings

To remove grooved ball bearings without causing damage and without having to dismantle the shaft.

Art. No. 70-K

Series 70

EAN 4021176786754

|                    | Technical attribute | Metric                                | Imperial                              |
|--------------------|---------------------|---------------------------------------|---------------------------------------|
|                    | Ball bearing ISO    | 6000–6013;<br>6200–6207;<br>6300–6306 | 6000–6013;<br>6200–6207;<br>6300–6306 |
|                    | Pulling jaws length | 150-180 mm                            |                                       |
| $\Delta^{+}\Delta$ | Weight              | 6.165 kg                              |                                       |