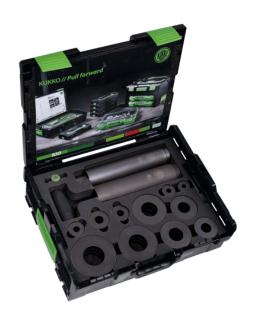

## Bearing fitting tool kit made of steel, heavy duty

For bearing installation with a hydraulic press or hammer.

Art. No. 71

Series 71

EAN 4021176314841

|                                        | Technical attribute            | Metric                   | Imperial                                        |
|----------------------------------------|--------------------------------|--------------------------|-------------------------------------------------|
|                                        | Inner diameter of ball bearing | 10 - 50 mm               | 3/8 - 2 inch                                    |
|                                        | Outer diameter of ball bearing | 26 - 110 mm              | 1 1/32 - 4 3/8 inch                             |
| ×                                      | Number of impact sleeves       | 5 St. / pcs.             | 5 St. / pcs.                                    |
| Ö                                      | Diameter of impact sleeves     | 15; 20; 30; 40; 55<br>mm | 19/32; 25/32; 1<br>3/16; 1 9/16; 2 5/32<br>inch |
|                                        | Length of impact sleeve        | 225 mm                   | 8 7/8 inch                                      |
| ×                                      | Number of rings                | 33 St. / pcs.            | 33 St. / pcs.                                   |
| $\overline{\Delta}, \overline{\Delta}$ | Weight                         | 8.25 kg                  |                                                 |