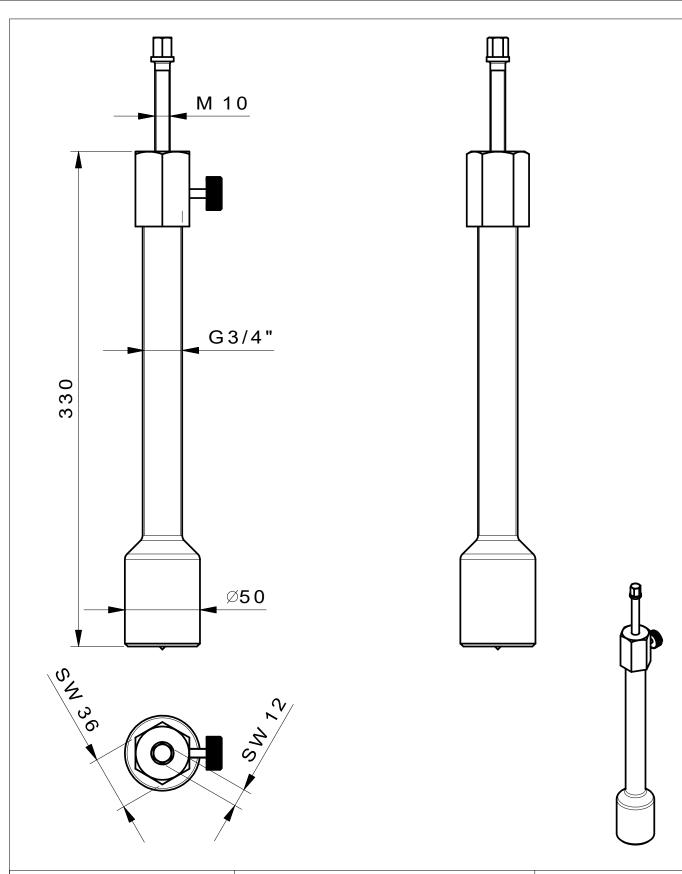

### Long hydraulic spindle

For pulling particularly tight bearings, gears, discs, etc.

Art. No. 8-02

Series 8-0

EAN 4021176887901

|                                        | Technical attribute | Metric  | Imperial  |
|----------------------------------------|---------------------|---------|-----------|
|                                        | Stroke              | 12 mm   | 3/16 inch |
|                                        | Thread              | G 3/4"  | G 3/4"    |
| max.                                   | Maximum load        | 13 t    | 13 US t   |
| $\overline{\Delta}, \overline{\Delta}$ | Weight              | 1.94 kg |           |