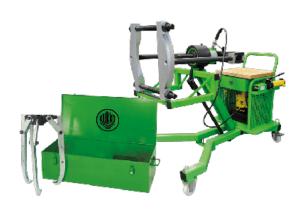

## Mobile hydraulic separator "GOLIATH" and hydraulic puller

Mobile Kukko puller for heavy industry, railways, power plants, and other applications requiring the removal of large bearings, gear wheels, or similar parts.

Art. No. GOLIATH-500

Series GOLIATH-X00

EAN 4021176102769

|          | Technical attribute                                    | Metric        | Imperial             |
|----------|--------------------------------------------------------|---------------|----------------------|
| Ū        | Spread                                                 | 1200 mm       | 47 1/4 inch          |
| Ţ        | Depth                                                  | 700 mm        | 27 5/8 inch          |
|          | Diameter of the shaft                                  | 80 - 420 mm   | 3 3/16 - 16 1/2 inch |
| <u> </u> | Distance of side screw                                 | 180 - 420 mm  | 7 1/8 - 15 3/4 inch  |
| Ħ        | Depth of side screw                                    | 520 mm        | 20 1/2 inch          |
|          | Pull height                                            | 400 - 1000 mm |                      |
|          | Maximum load as a 3-arm puller                         | 50 t          |                      |
| ₩        | Maximum load as pulling device only with tension bolts | 35 t          |                      |
| 7        | Maximum load as pulling device with separator          | 30 t          |                      |
| 4        | Range of voltage                                       | 230 V         | 230 V                |
| $\nabla$ | Weight                                                 | 489 kg        |                      |