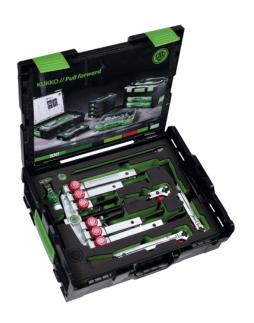

# Universal 2-jaw and 3-jaw puller set with narrow, quick-adjusting pulling jaws

For removing bearings, gears, discs, etc. for tight or difficult-to-access spaces.

Art. No. K-2030-10+S

Series K-2030-10+S

## Content

| Art. No. | Product name                                             |
|----------|----------------------------------------------------------|
| 20-10+S  | Universal 2-jaw puller with narrow, quick adjusting jaws |
| 30-10-T  | Cross-beam                                               |
| 614250   | Mechanical pressure spindle.                             |
| 1-93-E   | Jaws, individual                                         |
| 1-193-S  | 3 narrow, quick adjusting jaws (set)                     |
| 1-253-S  | 3 narrow, quick adjusting jaws (set)                     |