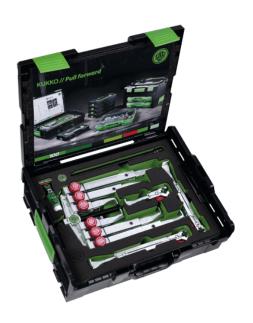

Product name

# Universal 2-jaw and 3-jaw puller set with quick-adjusting pulling jaws

For removing bearings, gears, discs, etc.

Art. No. K-2030-10+

Series K-2030-10+

EAN 4021176001697

|                  | Technical attribute  | Metric       | Imperial            |
|------------------|----------------------|--------------|---------------------|
| Ü                | Spread               | 120; 130 mm  | 4 3/4; 5 1/8 inch   |
| Ţ                | Depth                | 100 - 350 mm | 3 7/8 - 13 3/4 inch |
| $\Box$           | Spread used internal | 70 - 180 mm  | 2 3/4 - 7 1/8 inch  |
|                  | Wrench size          | 17 mm        |                     |
| max.             | Maximum torque       | 80 - 150 Nm  |                     |
| max.             | Maximum load         | 4,5 - 6,0 t  | 4.5 US t            |
| $\nabla, \nabla$ | Weight               | 9.26 kg      |                     |

### Content

| Art. No. | Product name                                     |
|----------|--------------------------------------------------|
| 30-10-T  | Cross-beam                                       |
| 614250   | Mechanical pressure spindle.                     |
| 1-92-E   | Jaws, individual                                 |
| 1-192-S  | 3 quick adjusting jaws (set)                     |
| 1-252-S  | 3 quick adjusting jaws (set)                     |
| 20-10+   | Universal 2-jaw puller with quick adjusting jaws |