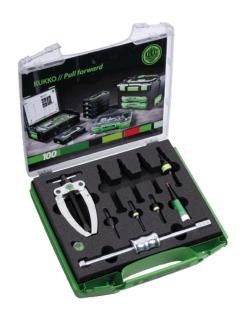

# Ball bearing extracting set with counterstay and slide hammer

For extracting inner bearings, bearing outer rings and bushings.

Art. No. K-22-A-E

Series K-22-E

EAN 4021176140471

|      | Technical attribute                | Metric           | Imperial         |
|------|------------------------------------|------------------|------------------|
|      | Inner diameter of ball bearing     | 4,8 - 16 mm      | 3/16 - 5/8 inch  |
|      | Overall length of slide hammer     | 240 mm           | 9 3/8 inch       |
|      | Mass of impact                     | 0,5 kg           |                  |
| •=== | Slide hammer rod connection thread | M10              | M10              |
|      | Internal thread                    | M10              | M10              |
| †IG  | Threaded adapters (IG + AG)        | AG: M10 - IG: M7 | AG: M10 - IG: M7 |
| Δ'Δ  | Weight                             | 2.8 kg           |                  |

#### Content

| Art. No. | Product name                                 |
|----------|----------------------------------------------|
| 22-0     | Slide hammer device                          |
| 22-1     | Counterstay                                  |
| 21-0-E   | Internal extractor with segmented grasp edge |
| 21-00-E  | Internal extractor with segmented grasp edge |
| 21-01-E  | Internal extractor with segmented grasp edge |
| 21-1-E   | Internal extractor with segmented grasp edge |