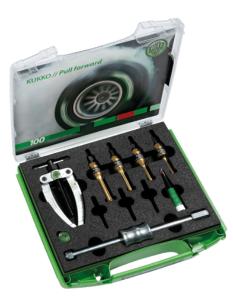

## Ball bearing extracting set with counterstay and slide hammer

For extracting inner bearings, bearing outer rings and bushings.

| Art. No. | K-22-B-E-C    |  |
|----------|---------------|--|
| Series   | K-22-E-C      |  |
| EAN      | 4021176040290 |  |

|                             | Technical attribute                | Metric           | Imperial          |
|-----------------------------|------------------------------------|------------------|-------------------|
|                             | Inner diameter of ball bearing     | 12 - 34 mm       | 3/16 - 1 3/8 inch |
|                             | Overall length of slide hammer     | 240 mm           | 9 3/8 inch        |
|                             | Mass of impact                     | 0,5 kg           |                   |
| •= <u></u>                  | Slide hammer rod connection thread | M10              | M10               |
|                             | Internal thread                    | M10              | M10               |
| tig                         | Threaded adapters (IG + AG)        | AG: M10 - IG: M7 | AG: M10 - IG: M7  |
| $\Delta^{\!\!\!\!\!}\Delta$ | Weight                             | 3.335 kg         |                   |