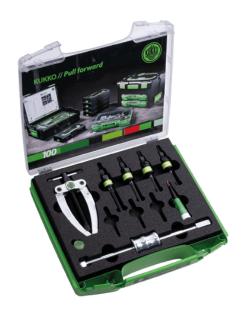

# Ball bearing extracting set with counterstay and slide hammer

For extracting inner bearings, bearing outer rings and bushings.

Art. No. K-22-B-E

Series K-22-E

EAN 4021176039270

|        | Technical attribute                | Metric           | Imperial          |
|--------|------------------------------------|------------------|-------------------|
|        | Inner diameter of ball bearing     | 12 - 34 mm       | 3/16 - 1 3/8 inch |
|        | Overall length of slide hammer     | 240 mm           | 9 3/8 inch        |
| -      | Mass of impact                     | 0,5 kg           |                   |
| •===   | Slide hammer rod connection thread | M10              | M10               |
|        | Internal thread                    | M10              | M10               |
| TIG AG | Threaded adapters (IG + AG)        | AG: M10 - IG: M7 | AG: M10 - IG: M7  |
| Δ, Ω   | Weight                             | 3.255 kg         |                   |

#### Content

| Art. No. | Product name                                 |
|----------|----------------------------------------------|
| 22-0     | Slide hammer device                          |
| 22-1     | Counterstay                                  |
| 21-1-E   | Internal extractor with segmented grasp edge |
| 21-2-E   | Internal extractor with segmented grasp edge |
| 21-3-E   | Internal extractor with segmented grasp edge |
| 21-4-E   | Internal extractor with segmented grasp edge |