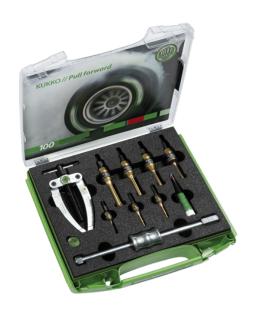

## Ball bearing extracting set with counterstay and slide hammer

For extracting inner bearings, bearing outer rings and bushings.

Art. No. K-22-C-E-C

Series K-22-E-C

EAN 4021176040306

|      | Technical attribute                | Metric           | Imperial          |
|------|------------------------------------|------------------|-------------------|
|      | Inner diameter of ball bearing     | 4,8 - 34 mm      | 3/16 - 1 3/8 inch |
|      | Overall length of slide hammer     | 240 mm           | 9 3/8 inch        |
| -    | Mass of impact                     | 0,5 kg           |                   |
| •=== | Slide hammer rod connection thread | M10              | M10               |
|      | Internal thread                    | M10              | M10               |
| †IG  | Threaded adapters (IG + AG)        | AG: M10 - IG: M7 | AG: M10 - IG: M7  |
| Δ,Ω  | Weight                             | 3.46 kg          |                   |