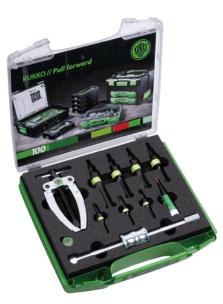

# Ball bearing extracting set with counterstay and slide hammer

For extracting inner bearings, bearing outer rings and bushings.

| Art. No. | K-22-C-E      |
|----------|---------------|
| Series   | К-22-Е        |
| EAN      | 4021176140402 |

|      | Technical attribute                | Metric           | Imperial          |
|------|------------------------------------|------------------|-------------------|
|      | Inner diameter of ball bearing     | 4,8 - 34 mm      | 3/16 - 1 3/8 inch |
|      | Overall length of slide hammer     | 240 mm           | 9 3/8 inch        |
|      | Mass of impact                     | 0,5 kg           |                   |
| •==[ | Slide hammer rod connection thread | M10              | M10               |
|      | Internal thread                    | M10              | M10               |
| tig  | Threaded adapters (IG + AG)        | AG: M10 - IG: M7 | AG: M10 - IG: M7  |
| Δ̈́Δ | Weight                             | 3.405 kg         |                   |

### Content

| Art. No. | Product name                                 |
|----------|----------------------------------------------|
| 22-0     | Slide hammer device                          |
| 22-1     | Counterstay                                  |
| 21-0-Е   | Internal extractor with segmented grasp edge |
| 21-00-Е  | Internal extractor with segmented grasp edge |
| 21-01-E  | Internal extractor with segmented grasp edge |
| 21-1-E   | Internal extractor with segmented grasp edge |
| 21-2-Е   | Internal extractor with segmented grasp edge |
| 21-3-Е   | Internal extractor with segmented grasp edge |
| 21-4-Е   | Internal extractor with segmented grasp edge |
| 21-4-E   | Internal extractor with segmented grasp edge |