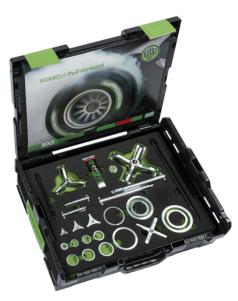

## PULLPO" ball bearing puller set

To remove grooved ball bearings without causing damage and without having to dismantle the shaft.

| Art. No. | K-70-A-C      |
|----------|---------------|
| Series   | K-70-C        |
| EAN      | 4021176021534 |

|                          | Technical attribute                                                    | Metric                                | Imperial                              |
|--------------------------|------------------------------------------------------------------------|---------------------------------------|---------------------------------------|
|                          | Ball bearing ISO                                                       | 6000-6006;<br>6200-6205;<br>6300-6304 | 6000-6006;<br>6200-6205;<br>6300-6304 |
|                          | Inner diameter of ball bearing                                         | 10 - 30 mm                            | 3/8 - 1 3/16 inch                     |
| $\bigcirc$               | Outer diameter of ball bearing                                         | 26 - 52 mm                            | 1 1/32 - 2 1/16 inch                  |
|                          | Hexagon drive (male)                                                   | 13 mm                                 |                                       |
| L                        | K-70 jaw length                                                        | 70 mm                                 | 2 3/4 inch                            |
| ×                        | Number of jaws                                                         | 6                                     | 6                                     |
| č                        | Number of rings                                                        | 7 St. / pcs.                          | 7 St. / pcs.                          |
| Ø                        | Diameter of support ring                                               | 19 - 38 mm                            | 3/4 - 1 1/2 inch                      |
| ×<br>x                   | Counter-pressure pad for extraction of ball bearing with hollow shaft. | 10 - 42 mm                            | 3/8 - 1 5/8 inch                      |
| $\Delta^{\dagger}\Delta$ | Weight                                                                 | 1.91 kg                               |                                       |