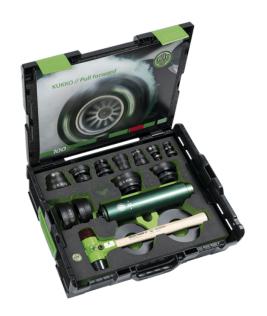

## For quick, precise and secure installation of bearings and seals.

For quick, precise and secure installation of bearings and seals.

Art. No. K-71-L-A-C

Series K-71-L-C

EAN 4021176021572

|     | Technical attribute            | Metric        | Imperial             |
|-----|--------------------------------|---------------|----------------------|
|     | Inner diameter of ball bearing | 10 - 30 mm    | 3/8 - 1 3/16 inch    |
|     | Outer diameter of ball bearing | 26 - 55 mm    | 1 1/32 - 2 3/16 inch |
| ×   | Number of impact sleeves       | 2 St. / pcs.  | 2 St. / pcs.         |
| Ö   | Diameter of impact sleeves     | 19; 32 mm     | 3/4; 1 1/4 inch      |
| ΟĪ  | Length of impact sleeve        | 220 mm        | 8 5/8 inch           |
| ×   | Number of rings                | 18 St. / pcs. | 18 St. / pcs.        |
| Δ'Δ | Weight                         | 4.56 kg       |                      |