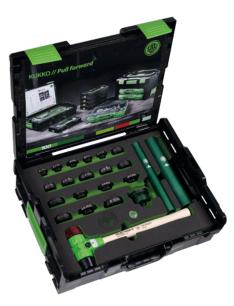

## For quick, precise and secure installation of bearings and seals.

For quick, precise and secure installation of bearings and seals.

| Art. No. | K-71-L-A      |
|----------|---------------|
| Series   | K-71-L        |
| EAN      | 4021176909818 |

|            | Technical attribute            | Metric        | Imperial             |
|------------|--------------------------------|---------------|----------------------|
|            | Inner diameter of ball bearing | 10 - 30 mm    | 3/8 - 1 3/16 inch    |
| $\bigcirc$ | Outer diameter of ball bearing | 26 - 55 mm    | 1 1/32 - 2 3/16 inch |
| Ľ          | Number of impact sleeves       | 2 St. / pcs.  | 2 St. / pcs.         |
| Ô          | Diameter of impact sleeves     | 19; 32 mm     | 3/4; 1 1/4 inch      |
|            | Length of impact sleeve        | 220 mm        | 8 5/8 inch           |
| ě          | Number of rings                | 18 St. / pcs. | 18 St. / pcs.        |
| ΔЪ         | Weight                         | 5.155 kg      |                      |