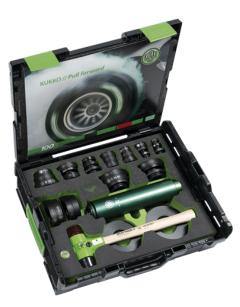

## Ball bearing removal and fitting tool

For quick, precise and secure installation of bearings and seals.

| Art. No. | K-71-L-B-C    |  |
|----------|---------------|--|
| Series   | K-71-L-C      |  |
| EAN      | 4021176021589 |  |

|                   | Technical attribute            | Metric        | Imperial            |
|-------------------|--------------------------------|---------------|---------------------|
|                   | Inner diameter of ball bearing | 20 - 50 mm    | 3/4 - 2 inch        |
| $\bigcirc$        | Outer diameter of ball bearing | 52 - 110 mm   | 2 1/16 - 4 3/8 inch |
| Ľ                 | Number of impact sleeves       | 2 St. / pcs.  | 2 St. / pcs.        |
| Ö                 | Diameter of impact sleeves     | 32; 50 mm     | 1 1/4; 2 inch       |
|                   | Length of impact sleeve        | 220 mm        | 8 5/8 inch          |
| Ě                 | Number of rings                | 16 St. / pcs. | 16 St. / pcs.       |
| $\Delta^{}\Delta$ | Weight                         | 5.59 kg       |                     |