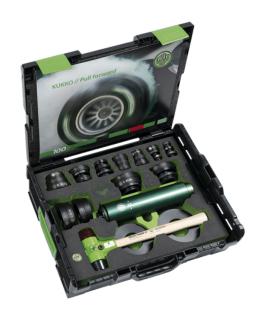

## Ball bearing removal and fitting tool

For quick, precise and secure installation of bearings and seals.

Art. No. K-71-L-C-C

Series K-71-L-C

EAN 4021176021596

|                    | Technical attribute            | Metric        | Imperial            |
|--------------------|--------------------------------|---------------|---------------------|
|                    | Inner diameter of ball bearing | 10 - 50 mm    | 3/8 - 2 inch        |
|                    | Outer diameter of ball bearing | 26 - 110 mm   | 1 1/32 - 4 3/8 inch |
| ×                  | Number of impact sleeves       | 2 St. / pcs.  | 2 St. / pcs.        |
| Ö                  | Diameter of impact sleeves     | 32; 50 mm     | 1 1/4; 2 inch       |
|                    | Length of impact sleeve        | 220 mm        | 8 5/8 inch          |
| ×                  | Number of rings                | 33 St. / pcs. | 33 St. / pcs.       |
| $\Delta^{+}\Delta$ | Weight                         | 6.535 kg      |                     |