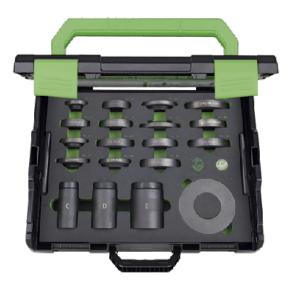

## Bearing fitting sets, heavy version, short

For bearing installation with a hydraulic press.

| Art. No. | K-71-W-B      |
|----------|---------------|
| Series   | K-71-W        |
| EAN      | 4021176425967 |

|                   | Technical attribute            | Metric        | Imperial                       |
|-------------------|--------------------------------|---------------|--------------------------------|
| Č<br>Č<br>Ĉ       | Inner diameter of ball bearing | 20 - 50 mm    | 13/16 - 2 inch                 |
|                   | Outer diameter of ball bearing | 52 - 110 mm   | 2 1/16 - 4 3/8 inch            |
|                   | Number of impact sleeves       | 3 St. / pcs.  | 3 St. / pcs.                   |
|                   | Diameter of impact sleeves     | 30; 40; 55 mm | 1 3/16; 1 9/16; 2<br>5/32 inch |
| DĪ                | Length of impact sleeve        | 77 mm         | 3 1/16 inch                    |
| Ě                 | Number of rings                | 16 St. / pcs. | 16 St. / pcs.                  |
| $\Delta^{}\Delta$ | Weight                         | 11.11 kg      |                                |