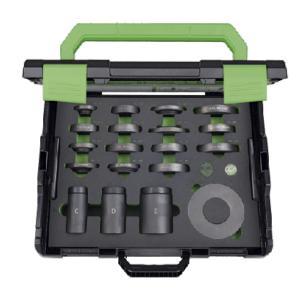

## **Bearing fitting tool kit**

For bearing installation with a hydraulic press.

Art. No. K-71-W-C

Series K-71-W

EAN 4021176425974

| Tec            |                              | Metric                   | Imperial                                        |
|----------------|------------------------------|--------------------------|-------------------------------------------------|
| (C) Inne       | er diameter of ball bearing  | 10 - 50 mm               | 3/8 - 2 inch                                    |
| Out            | ter diameter of ball bearing | 26 - 110 mm              | 1 1/32 - 4 3/8 inch                             |
| <u> </u>       | mber of impact sleeves       | 5 St. / pcs.             | 5 St. / pcs.                                    |
| 📋 Dia          | meter of impact sleeves      | 15; 20; 30; 40; 55<br>mm | 19/32; 25/32; 1<br>3/16; 1 9/16; 2 5/32<br>inch |
| [] Len         | igth of impact sleeve        | 77 mm                    | 3 inch                                          |
| Š Nur          | mber of rings                | 1/16 St. / pcs.          | 1/16 St. / pcs.                                 |
| <b>∆</b> d Wei | ight                         | 12.93 kg                 |                                                 |