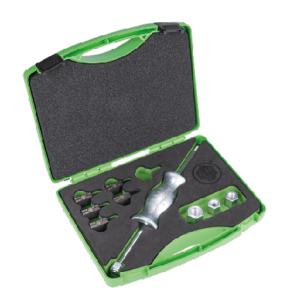

## Set of slide hammer in case

For extracting bushings and components with threads (dowel-pins, parallel-keys, bolts, etc.).

Art. No. KS-22-01-UNC

Series KS-22

EAN 4021176079900

|                    | Technical attribute                | Metric                                                                                                      | Imperial                                                                                                    |
|--------------------|------------------------------------|-------------------------------------------------------------------------------------------------------------|-------------------------------------------------------------------------------------------------------------|
|                    | Overall length of slide hammer     | 290 mm                                                                                                      | 11 3/8 inch                                                                                                 |
|                    | Mass of impact                     | 0,9 kg                                                                                                      |                                                                                                             |
| <b>←</b>           | Slide hammer rod connection thread | M12                                                                                                         | M12                                                                                                         |
|                    | Internal thread                    | M12/M7; M12/M10;<br>M12/15-16G                                                                              | M12/M7; M12/M10;<br>M12/15-16G                                                                              |
| †IG                | Threaded adapters (IG + AG)        | IG: M12; AG: 1/4" -<br>20 UNC   5/16" - 18<br>UNC   3/8" - 16<br>UNC   7/16" - 14<br>UNC   1/2" - 13<br>UNC | IG: M12; AG: 1/4" -<br>20 UNC   5/16" - 18<br>UNC   3/8" - 16<br>UNC   7/16" - 14<br>UNC   1/2" - 13<br>UNC |
| $\Delta^{+}\Delta$ | Weight                             | 2.155 kg                                                                                                    |                                                                                                             |