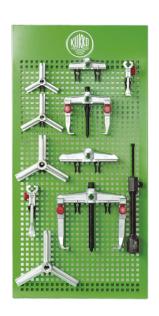

# Puller product range - hydraulic exterior pulling - TOP

For clean and orderly storage of various KUKKO products in your workshop.

Art. No. WT-002

Series WT-002

EAN 4021176890567

|          | Technical attribute | Metric       | Imperial           |
|----------|---------------------|--------------|--------------------|
| ф        | Spread              | 90 - 200 mm  | 4 - 7 7/8 inch     |
| ŢŢ       | Depth               | 100 - 150 mm | 3 7/8 - 5 7/8 inch |
| max.     | Maximum load        | 80-150 t     | 80-150 US t        |
| $\Delta$ | Weight              | 16 kg        |                    |
| x        | Number of jaws      | 3            | 3                  |

## Spare part

| Art. No. | Product name                                     |
|----------|--------------------------------------------------|
| 20-10+   | Universal 2-jaw puller with quick adjusting jaws |
| 20-20+   | Universal 2-jaw puller with quick adjusting jaws |
| 20-2-T   | 2-jaw cross bar                                  |
| 30-10-T  | Cross-beam                                       |
| 30-1-T   | 3-jaw cross bar                                  |
| 30-20-T3 | 3-jaw cross bar                                  |
| 30-2-T   | 3-jaw cross bar                                  |

## Content

| Art. No. | Product name                                     |
|----------|--------------------------------------------------|
| 20-10+   | Universal 2-jaw puller with quick adjusting jaws |
| 20-20+   | Universal 2-jaw puller with quick adjusting jaws |
| 20-1-T   | 2-jaw cross bar                                  |
| 1-92-E   | Jaws, individual                                 |
| 20-2-T   | 2-jaw cross bar                                  |
| 2-152-E  | Jaws, individual                                 |
| 30-1-T   | 3-jaw cross bar                                  |
| 30-10-T  | Cross-beam                                       |
| 30-2-T   | 3-jaw cross bar                                  |
| 30-20-T3 | 3-jaw cross bar                                  |

### Content

WT-000 Wall panel, blank