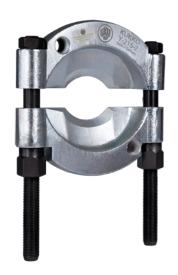

## Separator for hydraulic push/pull device

For removing ball bearings, roller bearings, inner races and other tight parts if there is not enough space to use pulling hooks.

Art. No. Y-215-4

Series Y-15

EAN 4021176385629

|                                        | Technical attribute    | Metric      | Imperial            |
|----------------------------------------|------------------------|-------------|---------------------|
| ğ                                      | Diameter of the shaft  | 30 - 200 mm | 1 3/16 - 7 7/8 inch |
|                                        | Distance of side screw | 200 mm      | 7 7/8 inch          |
| max.                                   | Maximum load           | 15 t        | 16.5 US t           |
| $\overline{\Delta}, \overline{\Delta}$ | Weight                 | 11.8 kg     |                     |