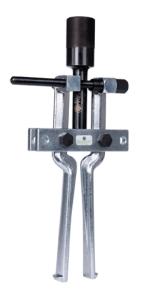

## **Internal extractors**

For extracting inner bearings, bearing outer rings and bushings.

| Art. No. | Y-221-E       |  |
|----------|---------------|--|
| Series   | Y-21          |  |
| EAN      | 4021176040856 |  |

|                                            | Technical attribute                                    | Metric      | Imperial            |
|--------------------------------------------|--------------------------------------------------------|-------------|---------------------|
| O                                          | Inner diameter of ball bearing                         | 30 - 180 mm | 1 3/16 - 7 1/8 inch |
| <b>_</b> ∟                                 | Length                                                 | 140 mm      | 5 1/2 inch          |
| ŧ                                          | Maximum load as pulling device with internal extractor | 10 t        | 11.0 US t           |
| max.                                       | Maximum pressure                                       | 700 bar     | 700 bar             |
| $\underline{\nabla}^{T}\underline{\nabla}$ | Weight                                                 | 2.8 kg      |                     |