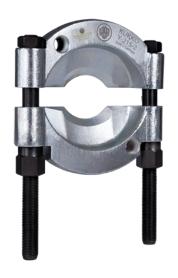

## Separator for hydraulic push/pull device

For removing ball bearings, roller bearings, inner races and other tight parts if there is not enough space to use pulling hooks.

Art. No. Y-515-5

Series Y-15

EAN 4021176400063

|          | Technical attribute    | Metric      | Imperial            |
|----------|------------------------|-------------|---------------------|
| Ø        | Diameter of the shaft  | 30 - 250 mm | 1 3/16 - 9 7/8 inch |
|          | Distance of side screw | 250 mm      | 9 7/8 inch          |
| max.     | Maximum load           | 30 t        | 33 US t             |
| $\Delta$ | Weight                 | 19 kg       |                     |