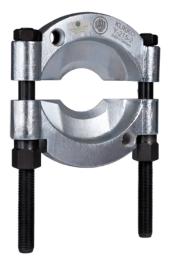

## Separator for hydraulic push/pull device

For removing ball bearings, roller bearings, inner races and other tight parts if there is not enough space to use pulling hooks.

| Art. No. | Y-515-7       |  |
|----------|---------------|--|
| Series   | Y-15          |  |
| EAN      | 4021176172281 |  |

|                    | Technical attribute    | Metric      | Imperial             |
|--------------------|------------------------|-------------|----------------------|
| ĝ                  | Diameter of the shaft  | 80 - 420 mm | 3 3/16 - 16 1/2 inch |
|                    | Distance of side screw | 420 mm      | 16 1/2 inch          |
| max.               | Maximum load           | 30 t        | 33 US t              |
| $\Delta^{L}\Delta$ | Weight                 | 45 kg       |                      |